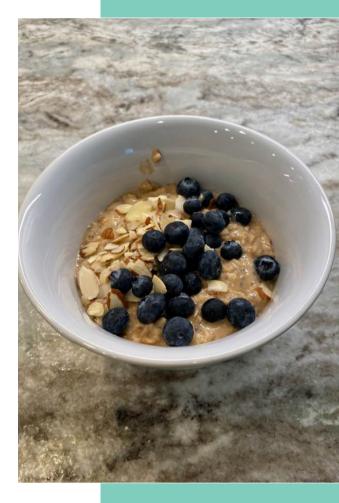

#### **Notes**

To serve: add 1 tbs sliced raw almonds, and/or a palm-full of your favorite berries. You can also serve alongside 2 or 3 Applegate Farms turkey sausage.

NUTRITIONAL INFORMATION (per serving) | Calories 170